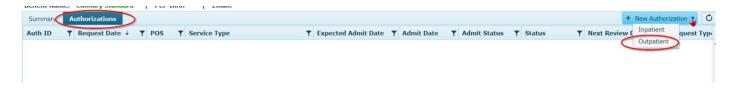

## Beginning April 1, 2021 all observation authorization requests made through the NHS web portal must be entered as <u>outpatient</u>.

Instructions are as follows:

Once the patient's profile has been selected, go to Authorizations tab, and on the far right you will see the option for New Authorization Here you can hover over button or click on the drop down and select '**Outpatient'** to start the Admission request/notification.