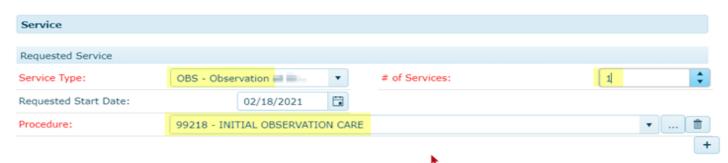

In the Service section, For Service Type select 'OBS – Observation' and enter qty of 1 for # of Services. In the Procedure field, you will enter CPT code 99218 – Initial Observation Care. Complete the rest of the screen as usual and submit.